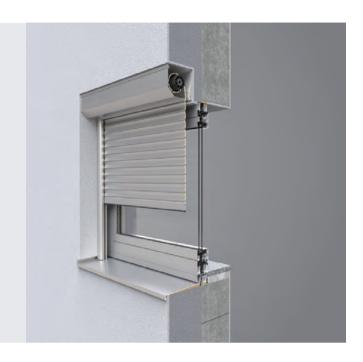

### FRONT-MOUNTING SHUTTERS

The flexible aluminum roller shutter has three chamfer options for front mounting in window openings. Three different chamfer options for the roller shutter box make it highly adaptable while giving it a clean look and lines. Among the numerous configuration options, you will find the product that best suits your needs.

- Hermetically sealed aluminum boxes for roller shutters, Roll-formed or extruded
- Low space requirements and easy maintenance
- Operation: Radio-controlled motor, mechanical motor drive
- Motor drive
- Optional functions: rigid shaft tamper-resistant connector "anti-push-up device", flexible connector "spring hanger"