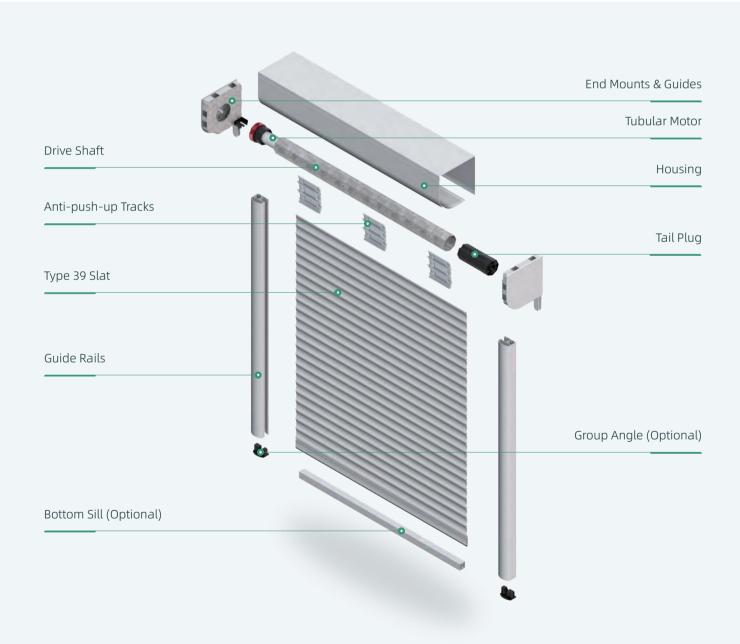

## ▼ PRODUCT STRUCTURES

#### **QUALITY ACCESSORIES**

Slat shape, bottom slat, guide rail, cover box, end cap