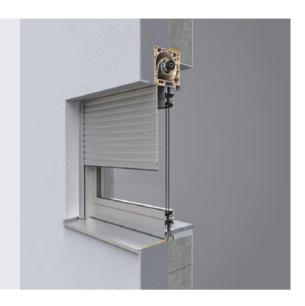

### FRONT-MOUNTING SHUTTERS

The flexible aluminum roller shutter has three chamfer options for front mounting in window openings. Three different chamfer options for the roller shutter box make it highly adaptable while giving it a clean look and lines. Among the numerous configuration options, you will find the product that best suits your needs.

### ▼ 1/4 ROUND FRONT ROLLER SHUTTERS

Front-mounted roller shutters with 1/4 round airtight extruded aluminum box for installation on windows or masonry.

1/4 round front-mounted roller shutters for installation on sills or masonry. The rounded corners of the box offer exciting design – when installed deep in the window sill, and the appearance is completely rounded. Adjust the system to give you the necessary convenience with comprehensive configuration options.