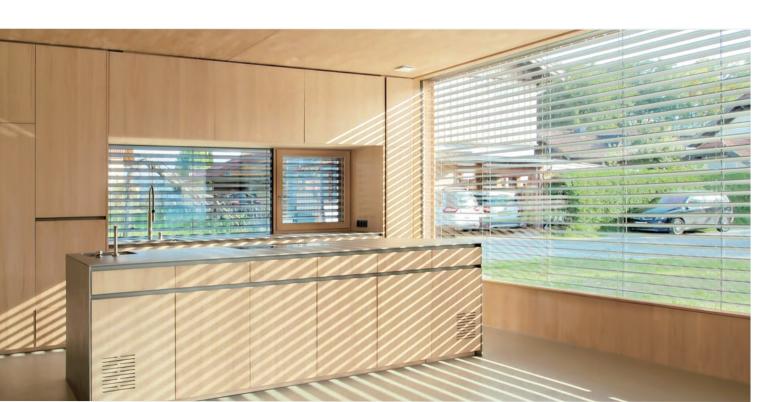

#### SHADING PROTECTION

It protects against glare and heat radiation. You can adjust your roller shutters flexibly depending on the sun's height. The sunlight entering the room will be soft and your furniture will be protected from UV rays. You are able to adjust the incoming sunlight flexibly according to your preference.

#### THERMAL INSULATION

Roller shutters can create a pleasant indoor environment and reduce energy costs. In summer, the heat will be kept outside to make the house cool. In winter, the cold air will be isolated outside, and the warm air inside will not escape.

#### **ENERGY SAVING**

Aluminum roller shutters can effectively isolate 100% sunlight heat radiation. The slats are filled with polyurethane foam which will help to save about 55% of cooling energy consumption in summer and about 35% of heating system consumption in winter.