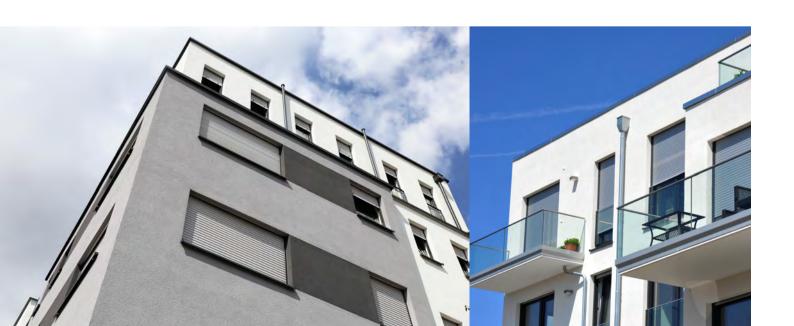

Front-mounted aluminum roller shutters are suitable for all renovation projects. They can be installed directly in front of a window or on an external wall. Multi-choices of roller shutter boxes give the building's facade a unique look.

The top-mounted integrated roller shutter is more suitable for new buildings. By combining the window and the sunshade, multiple functions are achieved, and the duplication of machining and installation work is avoided. It also allows the product and the building to be perfectly integrated for a better appearance.