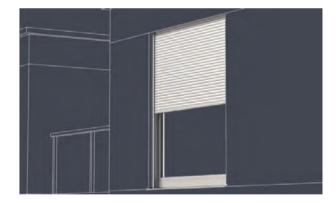

# **ALUMINUM ROLLER SHUTTER**

The Most Representative Facade Shading Product

Highly efficient shading and energy saving

The ULEPANDA aluminum roller shutter is durable and weather resistant. It offers additional protection against cold and heat intrusion into the room. Therefore, it meets the requirements for thermal insulation in both winter and summer.

Front-mounted aluminum roller shutters are suitable for all renovation projects. They can be installed directly in front of a window or on an external wall. Multi-choices of roller shutter boxes give the building's facade a unique look.