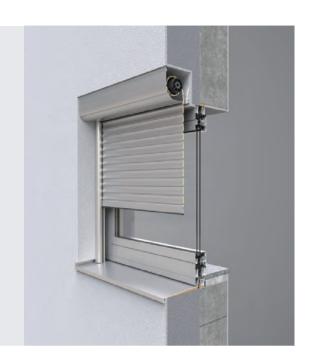

### FRONT-MOUNTING SHUTTERS

The flexible aluminum roller shutter has three chamfer options for front mounting in window openings. Three different chamfer options for the roller shutter box make it highly adaptable while giving it a clean look and lines. Among the numerous configuration options, you will find the product that best suits your needs.

- Hermetically sealed aluminum boxes for roller shutters, Roll-formed or extruded
- Low space requirements and easy maintenance
- Operation: Radio-controlled motor, mechanical motor drive
- Motor drive
- Optional functions: rigid shaft tamper-resistant connector "anti-push-up device", flexible connector "spring hanger"