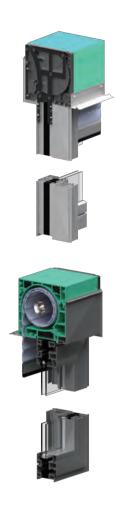

# The window system and external sunshade finally combined

The designer has integrated the roller shutter and the window into a single unit. It realizes not only multiple functions of the window but also avoids repetitive labor in the process of processing and installation. It also allows the perfect combination of shading and architecture to make the appearance more beautiful. It can be matched with different brands and models of system windows to meet the needs of different energy conservation standards and users.

# INTEGRATED ROLLER SHUTTER EXTERNAL SUNSHADE STRUCTURE

It abandons the separate installation of traditional windows and external sunshade products and changes to an integrated design and installation. Simplify the design and construction process and avoid the damage to the wall caused by the second construction. It can be installed with the window in one step to improve construction efficiency.

#### APPLICATION OF HOLLOW PVC PROFILES

The roll-up box body is made of hollow PVC profiles with good thermal resistance as the main structure. It guarantees the box's strength and thermal insulation properties—high-performance PVC, energy-saving, moisture-proof, and stable.

#### INLINE INSTALLATION

We change the traditional external installation to the built-in wall installation to avoid the danger of falling. The complex structure of the facade is simplified. The one-stop window opening realizes accurate, simple, and trouble-free installation.

#### **EMBEDDED STEEL STRUCTURE**

The box is embedded with a profiled steel skeleton, which strengthens itself and ensures the strength of the bond with the window frame.