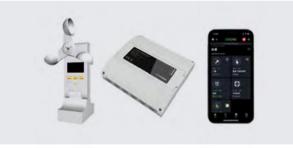

#### INTELLIGENT CONTROL

The intelligent control system allows software programming to control the shading system with a high degree of automation and links to the entire building's management system, including integrated control of temperature and artificial lighting that complement each other. The intelligent control system can also switch between automatic mode and manual mode, and preset control program can also be set in a specific date or time period, reducing a lot of manual control actions.