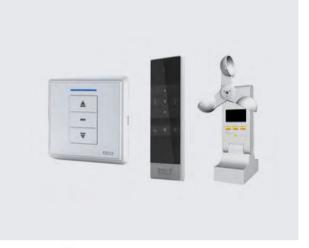

### CONVENIENT CONTROL

#### **BASIC CONTROL**

The basic control is a simple switch to open and close functions, which can be controlled by fixed switches, wall embeddings, hand-held remote control, etc. You can use a single shading system at will to achieve the best comfortable start and stop position you need. (Control installation, fixed switch, handheld remote control, wall embedded remote control)

#### STRENGTHEN CONTROL

The enhanced control includes a fixed switch and a hand-held remote control device to realize multiple control modes of single control and group control of sunshade equipment. The timing switch is also attached to strengthen the control, which can automatically control the relationship between the shade curtain and the sun irradiation Angle according to the sunlight moving line. It can also be equipped with light and wind sensors, which will automatically upload to the controller according to the all-weather information such as ambient brightness and wind speed, and timely adjust the shading system to be in the best state. The installation has no harm to the wall and does not affect the appearance of the inner and outer walls.

#### INTELLIGENT CONTROL

The intelligent control system allows software programming to control the shading system with a high degree of automation and links to the entire building's management system, including integrated control of temperature and artificial lighting that complement each other. The intelligent control system can also switch between automatic mode and manual mode, and preset control program can also be set in a specific date or time period, reducing a lot of manual control actions.