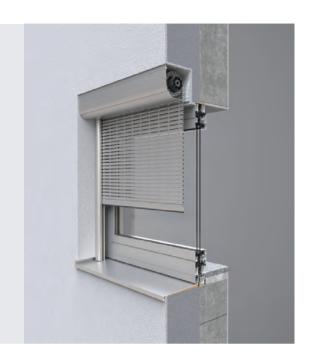

### FRONT-MOUNTING SHUTTERS

The flexible aluminum roller shutter has three chamfer options for front mounting in window openings. Three different chamfer options for the roller shutter box make it highly adaptable while giving it a clean look and lines. Among the numerous configuration options, you will find the product that best suits your needs.

- Hermetically sealed aluminum boxes for roller shutters, Roll-formed or extruded
- Low space requirements and easy maintenance
- Operation: Radio-controlled motor, mechanical motor drive
- Motor drive
- Optional functions: rigid shaft tamper-resistant connector "anti-push-up device", flexible connector "spring hanger"