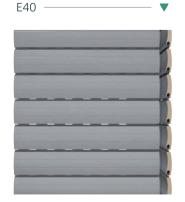

| MODELS | FOLDING<br>SIZE | THICKNESS | UNFOLDED<br>SIZE | LIGHTING<br>HOLD SIZE | LUMINOUS-<br>NESS | MAX<br>COVER AREA | MAX<br>WIDTH | MAX<br>HEIGHT |
|--------|-----------------|-----------|------------------|-----------------------|-------------------|-------------------|--------------|---------------|
| E39    | 39.5mm          | 4mm       | 41.6mm           | 12mmx1mm              | 0.96%             | 7.2m²             | 2400mm       | 3000mm        |
| E40    | 38.9mm          | 7mm       | 42.9mm           | 12mmx1mm              | 0.92%             | 9m²               | 3000mm       | 3000mm        |
| E45    | 44.8mm          | 5mm       | 47.1 mm          | 12mmx1mm              | 0.84%             | 7.2m²             | 2400mm       | 3000mm        |