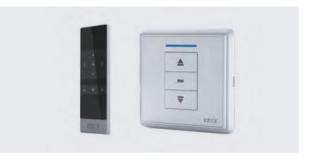

### CONVENIENT CONTROL

#### **BASIC CONTROL**

The basic control is a simple switch to open and close functions, which can be controlled by fixed switches, wall embeddings, hand-held remote control, etc. You can use a single shading system at will to achieve the best comfortable start and stop position you need. (Control installation, fixed switch, handheld remote control, wall embedded remote control)

#### STRENGTHEN CONTROL

The enhanced control includes a fixed switch and a hand-held remote control device to realize multiple control modes of single control and group control of sunshade equipment. The timing switch is also attached to strengthen the control, which can automatically control the relationship between the shade curtain and the sun irradiation Angle according to the sunlight moving line. It can also be equipped with light and wind sensors, which will automatically upload to the controller according to the all-weather information such as ambient brightness and wind speed, and timely adjust the shading system to be in the best state. The installation has no harm to the wall and does not affect the appearance of the inner and outer walls.