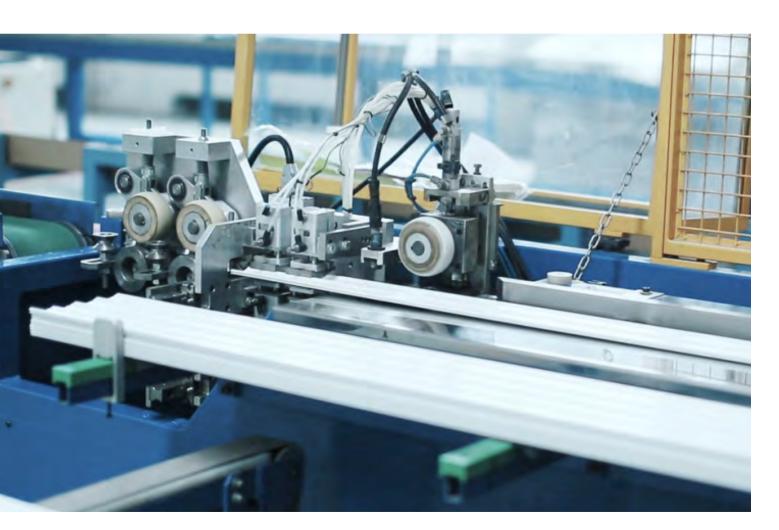

The aluminum roller shutter is the most representative product in the shading industry. When the roller shutter is closed, it has a shading rate of 100%. The aluminum slat is machined using high-precision automated equipment. Engineers have used a special process to make the weather and wind resistance further enhanced to ensure that it is ready for use in any harsh environment.

#### **EXCELLENT CRAFTSMANSHIP**

Imported from Italy production line, each production shift, each batch of materials has a self-inspection sample to ensure 100% quality inspection and comply with the EU standards. Each product will be the same.