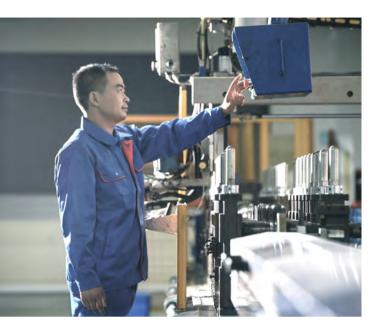

The aluminum roller shutter is the most representative product in the shading industry. When the roller shutter is closed, it has a shading rate of 100%. The aluminum slat is machined using high-precision automated equipment. Engineers have used a special process to make the weather and wind resistance further enhanced to ensure that it is ready for use in any harsh environment.

#### **EXCELLENT CRAFTSMANSHIP**

Imported from Italy production line, each production shift, each batch of materials has a self-inspection sample to ensure 100% quality inspection and comply with the EU standards. Each product will be the same.