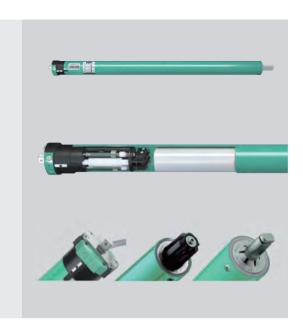

## ▼ PRODUCT STRUCTURES

### THERMAL INSULATION MATERIAL

BASF material, with good performance in sound insulation, thermal insulation and thermal insulation.

#### SECURITY ANTI-THEFT

Equip with anti-push-up devices and sturdy material.

#### **QUALITY ACCESSORIES**

Slat shape, bottom slat, guide rail, cover box, end cap