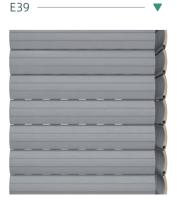

| MODELS | FOLDING<br>SIZE | THICKNESS | UNFOLDED<br>SIZE | LIGHTING<br>HOLD SIZE | LUMINOUS-<br>NESS | MAX<br>COVER AREA | MAX<br>WIDTH | MAX<br>HEIGHT |
|--------|-----------------|-----------|------------------|-----------------------|-------------------|-------------------|--------------|---------------|
| E39    | 39.5mm          | 4mm       | 41.6mm           | 12mmx1mm              | 0.96%             | 7.2m²             | 2400mm       | 3000mm        |
| E40    | 38.9mm          | 7mm       | 42.9mm           | 12mmx1mm              | 0.92%             | 9m²               | 3000mm       | 3000mm        |
| E45    | 44.8mm          | 5mm       | 47.1 mm          | 12mmx1mm              | 0.84%             | 7.2m²             | 2400mm       | 3000mm        |