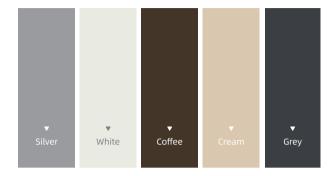

### ▼ RICH COLORS

With a wide range of colors to choose from, you can select a uniform color or individual colors for the blades and rails, depending on your facade.

#### **BASIC COLOR**

Silver, white, coffee, cream, and grey, 5 standard colors constitute the basic color selection of the roller shutter system. A selection of standard colors to meet the most popular color trends.