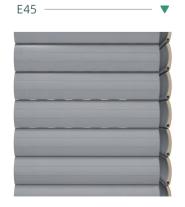

| MODELS | FOLDING<br>SIZE | THICKNESS | UNFOLDED<br>SIZE | LIGHTING<br>HOLD SIZE | LUMINOUS-<br>NESS | MAX<br>COVER AREA | MAX<br>WIDTH | MAX<br>HEIGHT |
|--------|-----------------|-----------|------------------|-----------------------|-------------------|-------------------|--------------|---------------|
| E39    | 39.5mm          | 4mm       | 41.6mm           | 12mmx1mm              | 0.96%             | 7.2m²             | 2400mm       | 3000mm        |
| E40    | 38.9mm          | 7mm       | 42.9mm           | 12mmx1mm              | 0.92%             | 9m²               | 3000mm       | 3000mm        |
| E45    | 44.8mm          | 5mm       | 47.1 mm          | 12mmx1mm              | 0.84%             | 7.2m²             | 2400mm       | 3000mm        |